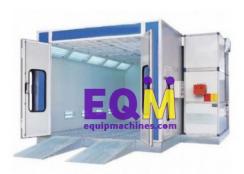

## **Description:**

Paint Booth

## **Technical Specification:**

Material to be painted: Steel, Iron, Plastic, Wood, Aluminum Phase: 3 Booth Size (mm X mm X mm): 7000\*4000\* 3000 Power: 10hp Air-Flow Direction: Cross-Flow Type Speed: 3m/s Air flow pattern: downdraft Max Temperature (degree celsius): 60 Ventilation System Yes Voltage (volt): 380 V Color: Red Motor Power: 8kw Material: Synthetic Micro Fiber Tubelights: 40 Air Flow: 3m/s Heating Mode: Electric, Diesel Thickness: 22mm Particle Holding Capacity: 10 microns & above Dust Holding Capacity: 562.5 g /m2 Rated Air Flow: 2008 m3 / hr