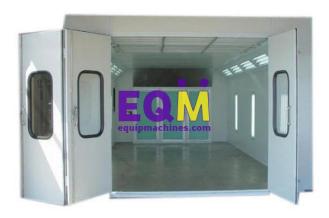

## **Description:**

Paint Spray Paint Booth

## **Technical Specification:**

Air Flow: Vertical down Draft Heat Output Full Load: 1,00,000 K.Cal/hr. Fuel: HSD Working Size of the Booth: L7500xW3950xH2600 mm External Size of the Booth: L7603xW4050xH3500 mm Air Inlet Blower: 22,000 m3/hr Motor: 7.5 HP Speed: 1440 rpm Phase: 3 Phase Voltage: 415V Heat Exchanger: Stainless Steel A perfect smooth painting solution for your automobile.stat of the art design of spray booth cum baking chamber is specially designed to meet the requirement of world wide body shop professionals.our spray painting booth can accoomodate any vehicle in the world and they can handle any types of auto refinish paints available in the world.